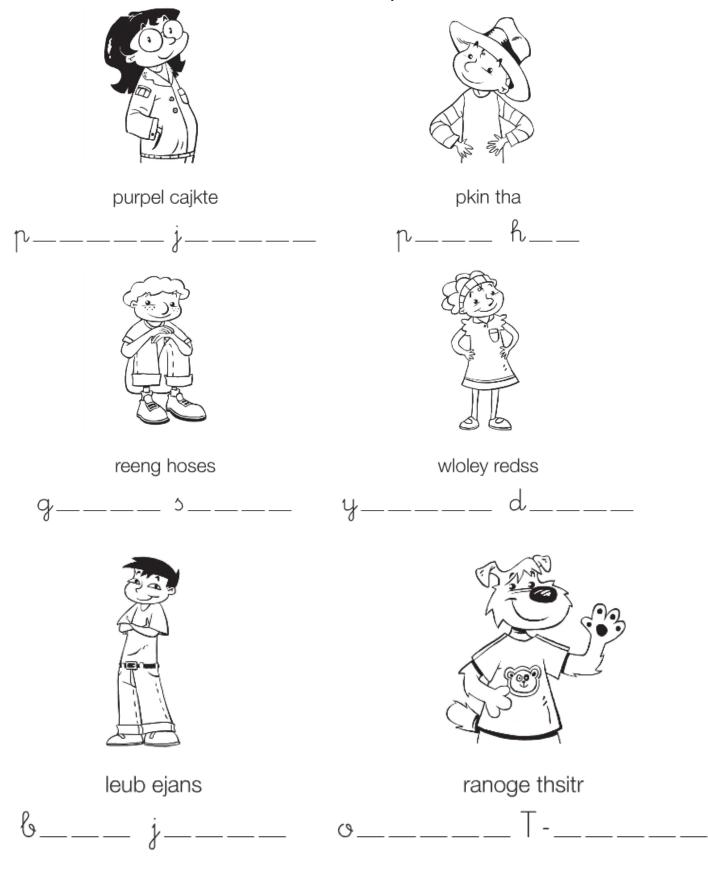

## Read and colour.

Read, draw and colour.

It's hot and sunny.
She's wearing a
pink shirt, a purple
skirt and red shoes.

It's snowy and cold.
He's wearing an orange coat, a blue scarf, blue boots and yellow pants.